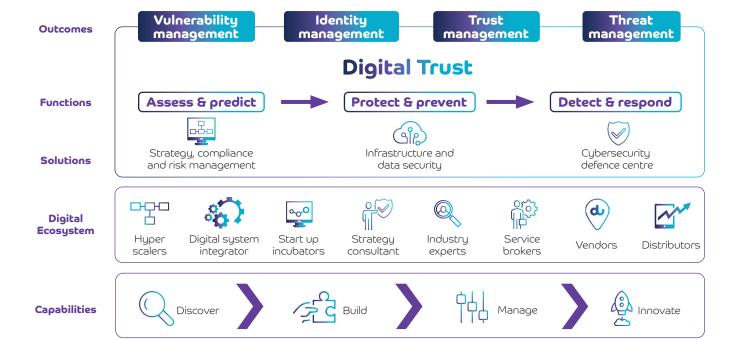

## **Solutions**

#### Strategy, Compliance and Risk Management

du audits, assesses, prioritises and provides recommendations for managing risk and securing your ICT ecosystem. Our security experts report on threat vectors, associated risks and compliance issues, and uncover weaknesses in your organisation's current security posture. Based on this, we create strategic recommendations and offer your organisation risk management planning and execution

#### Infrastructure and Data Security

du implements multiple layers of defence to create holistic security solutions. Our security experts design, build and manage solutions covering network security, Workload security Applications Data Security and Access Management to reduce your attack surface. du offers 24x7 threat detection and response to ensure the integrity, availability and security of your applications and data hosted in your public, hybrid and private cloud infrastructure.

#### **Cybersecurity Defence Centre**

Located in the UAE, du's next generation cybersecurity defence centre and response services adapt, learn and evolve with new security threats that occur. Our security experts leverage state-of-the-art technologies and proven processes to continuously monitor, detect, analyse and respond to incidents across your ICT ecosystem. This reduces mean time to detect (MTTD) and mean time to respond (MTTR).