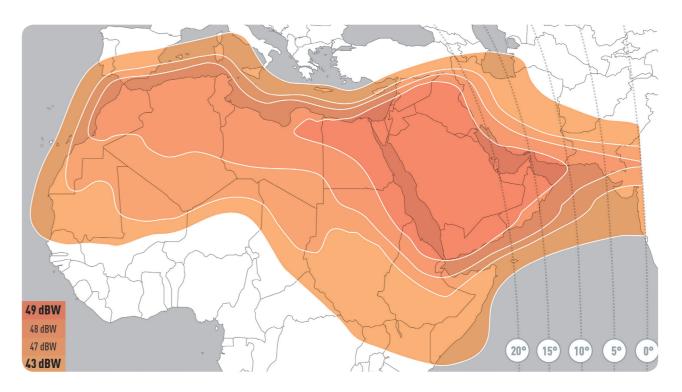

### Largest dedicated free to air capacity for high definition channels

#### Features

- Number one broadcasting position in 14 Arab speaking MENA markets.
- Major MENA and international channels